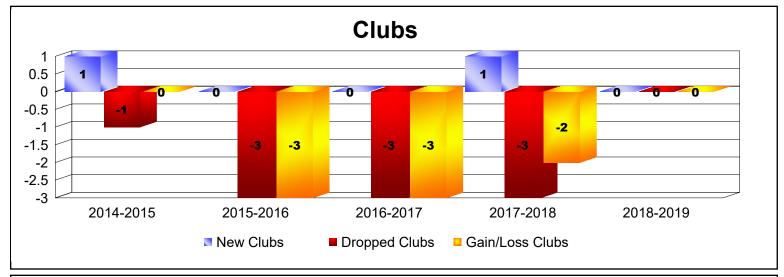

District 4 A1 As of June 2019 Cumulative

| Year      | New<br>Clubs | Dropped<br>Clubs | Gain/<br>Loss<br>Clubs | New<br>Members | Charter<br>Members | Reinstate<br>Members | Transfer<br>Members | Total<br>Member<br>Added | Total<br>Members<br>Dropped | Gain/<br>Loss<br>Members |
|-----------|--------------|------------------|------------------------|----------------|--------------------|----------------------|---------------------|--------------------------|-----------------------------|--------------------------|
| 2014-2015 | 1            | -1               | 0                      | 229            | 60                 | 5                    | 23                  | 317                      | -301                        | 16                       |
| 2015-2016 | 0            | -3               | -3                     | 148            | 4                  | 16                   | 18                  | 186                      | -301                        | -115                     |
| 2016-2017 | 0            | -3               | -3                     | 154            | 2                  | 20                   | 17                  | 193                      | -259                        | -66                      |
| 2017-2018 | 1            | -3               | -2                     | 187            | 49                 | 16                   | 12                  | 264                      | -306                        | -42                      |
| 2018-2019 | 0            | 0                | 0                      | 176            | 6                  | 14                   | 5                   | 201                      | -236                        | -35                      |
| Average   | 0            | -2               | -2                     | 179            | 24                 | 14                   | 15                  | 232                      | -281                        | -48                      |