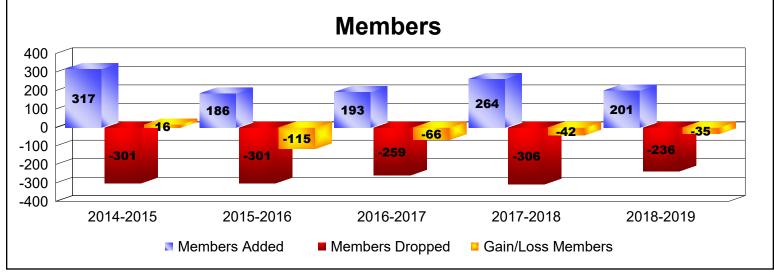

District 4 A1 As of June 2019 Cumulative

| Year      | New<br>Clubs | Dropped<br>Clubs | Gain/<br>Loss<br>Clubs | New<br>Members | Charter<br>Members | Reinstate<br>Members | Transfer<br>Members | Total<br>Member<br>Added | Total<br>Members<br>Dropped | Gain/<br>Loss<br>Members |
|-----------|--------------|------------------|------------------------|----------------|--------------------|----------------------|---------------------|--------------------------|-----------------------------|--------------------------|
| 2014-2015 | 1            | -1               | 0                      | 229            | 60                 | 5                    | 23                  | 317                      | -301                        | 16                       |
| 2015-2016 | 0            | -3               | -3                     | 148            | 4                  | 16                   | 18                  | 186                      | -301                        | -115                     |
| 2016-2017 | 0            | -3               | -3                     | 154            | 2                  | 20                   | 17                  | 193                      | -259                        | -66                      |
| 2017-2018 | 1            | -3               | -2                     | 187            | 49                 | 16                   | 12                  | 264                      | -306                        | -42                      |
| 2018-2019 | 0            | 0                | 0                      | 176            | 6                  | 14                   | 5                   | 201                      | -236                        | -35                      |
| Average   | 0            | -2               | -2                     | 179            | 24                 | 14                   | 15                  | 232                      | -281                        | -48                      |